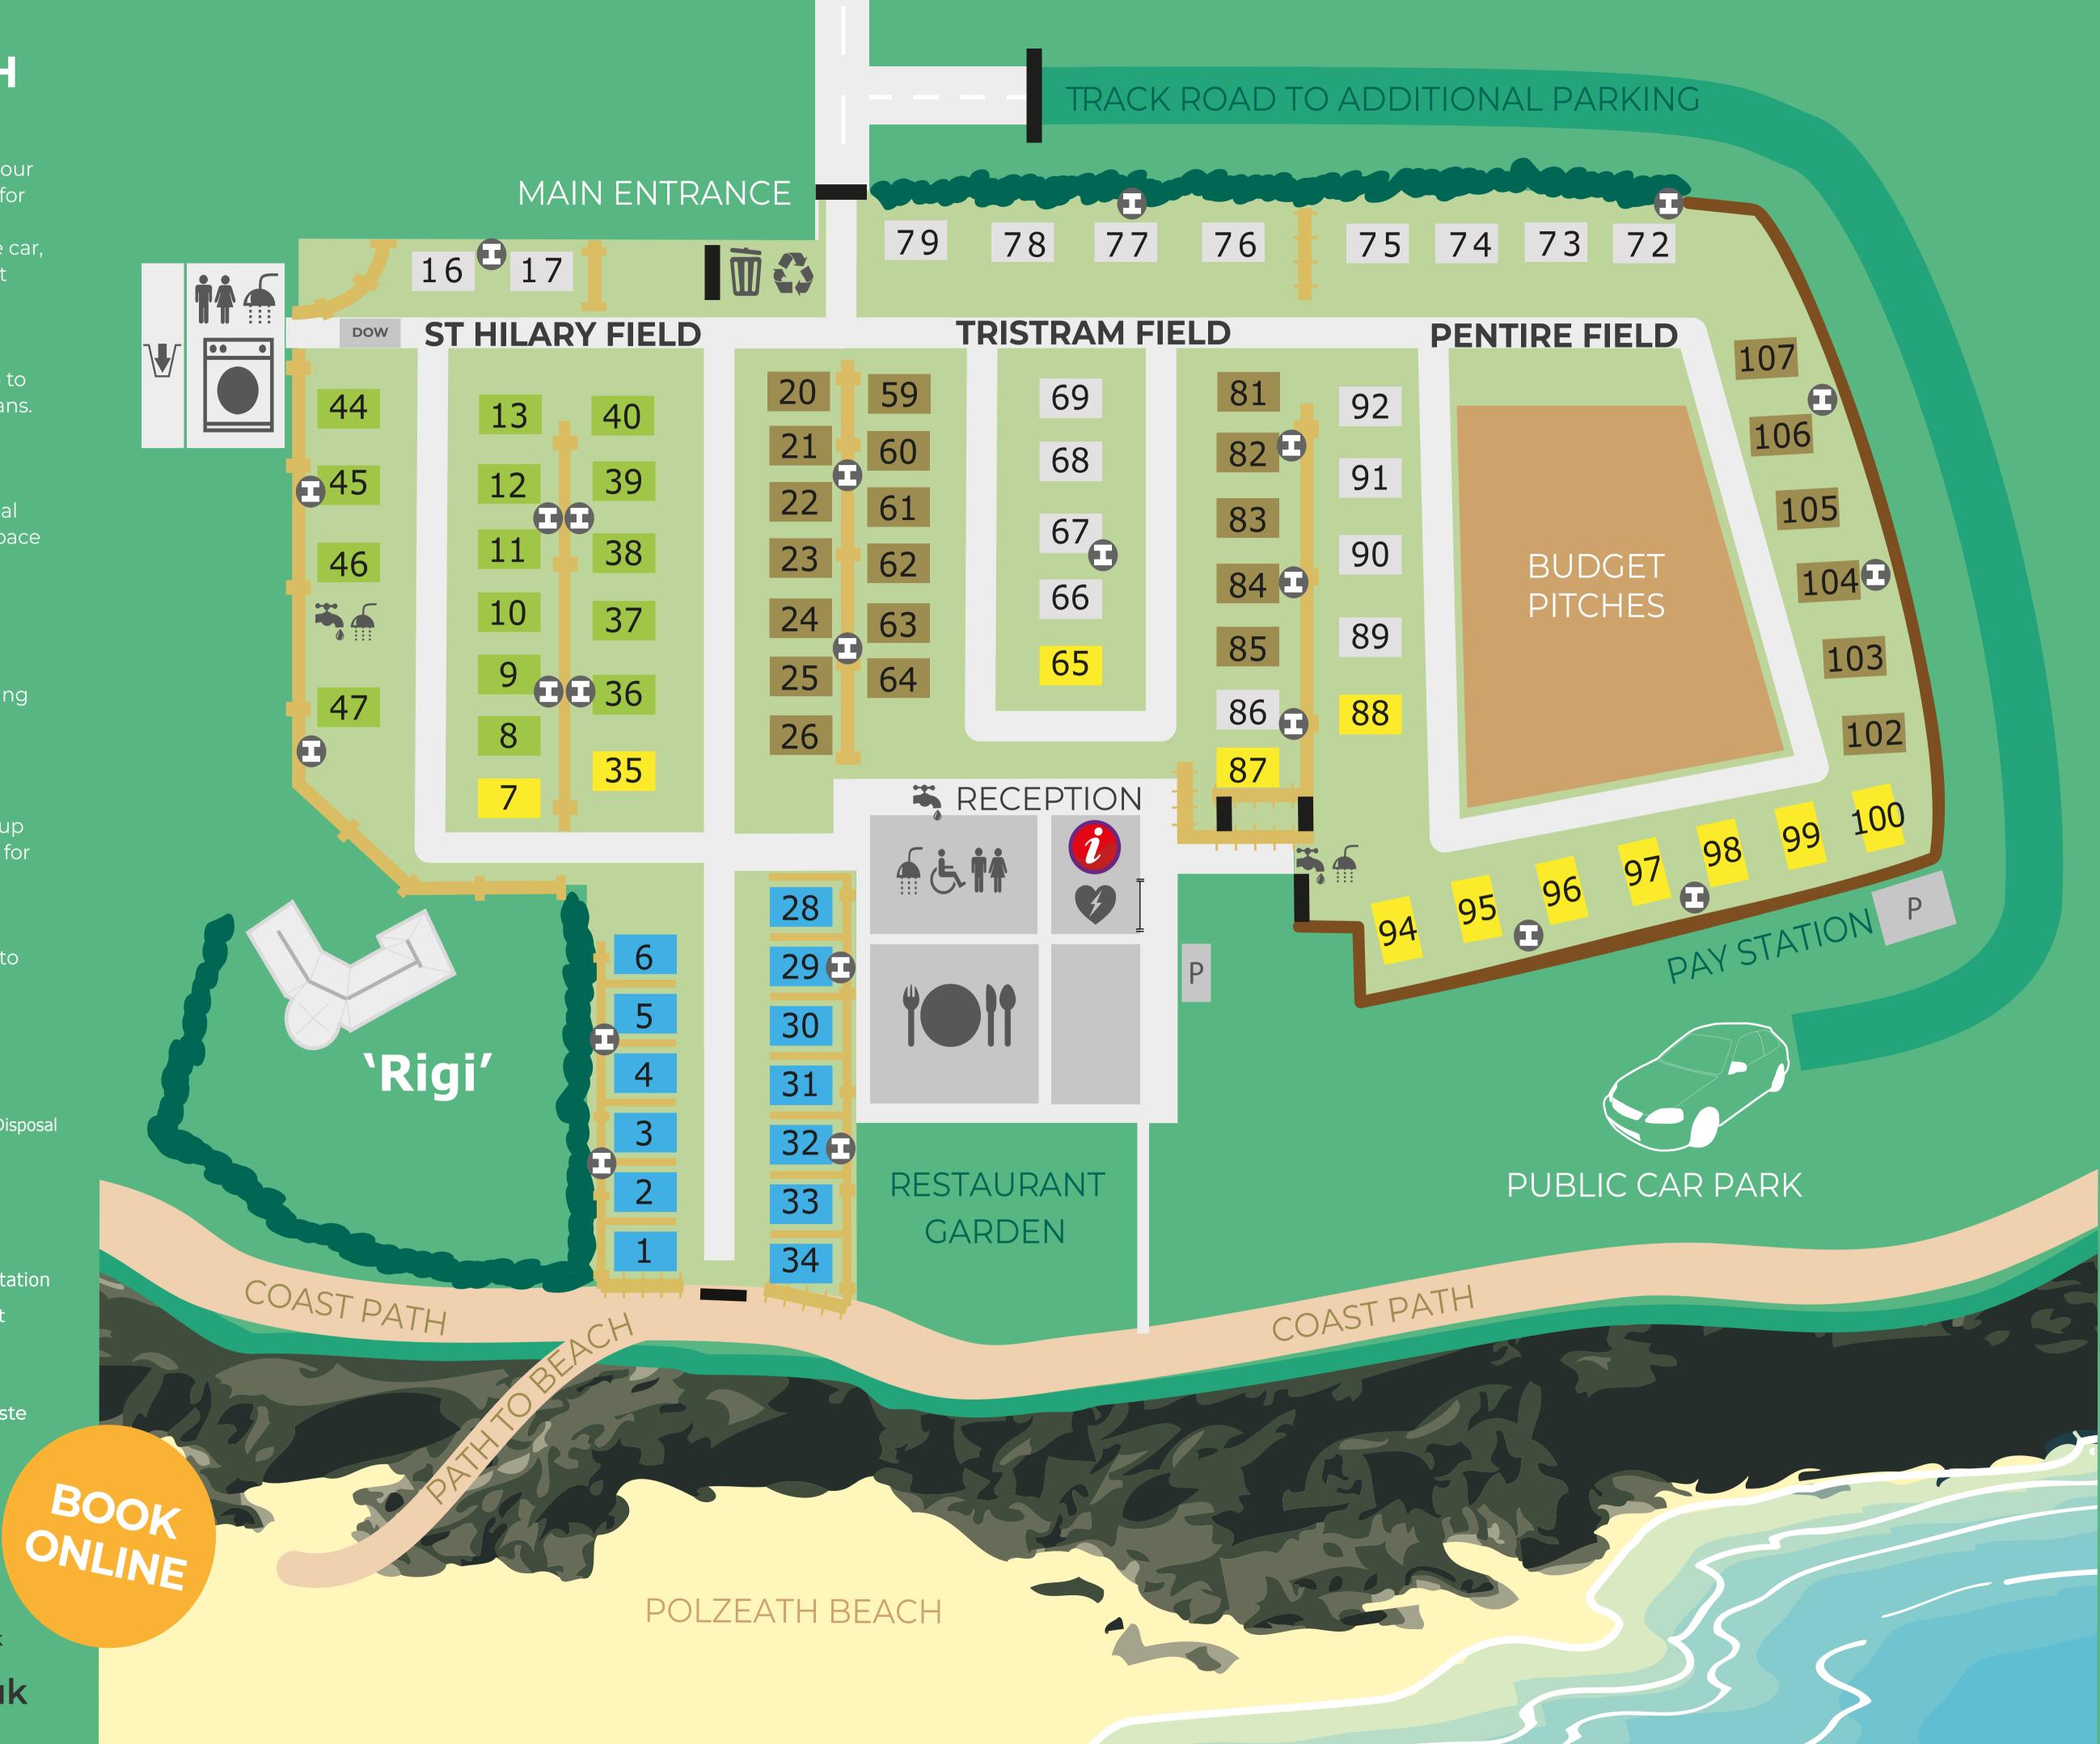

## **PICK YOUR PITCH**

#### THE TERRACES

Individually fenced off leading down to our private entrance to the beach. Suitable for families up to 7.5m length for vehicle accommodation. Space for awning, one car, EH included and to top it off offers great sea views and is flat.

## GOLD

Suitable for caravans & motorhomes up to 7M in length. Space for an awning on vans. Parking for 1 car including EH.

#### LARGE STANDARD

Our largest pitch up to 9M in length ideal for larger caravans and motorhomes. Space for awning on vans. Parking for 1 car including EH.

### SILVER

Suitable for caravans, camper vans and mobile homes up to 7m in length. Awning space, parking for one car with EH included.

#### **STANDARD**

Suitable for caravans and camper vans up to 6m in length. Awning space, parking for one car with EH included.

#### BUDGET

Suitable for or a VW camper van for up to 2 people (no awning).

# KEY

- *i* Information
- Toilets
- **L**isabled Toilet
- Showers
- Laundry
- 😽 Water/taps
- Bins
- Recycling point

| ſ    | Chemical Toilet Dispo<br>& Grey Waste |
|------|---------------------------------------|
|      | Buildings                             |
| ) II | Restaurant                            |

- Defibrillator
- P Car park pay station
- Electricity point
- Gateway
- Wooden fence
- Drive over waste

For full T&Cs and details please visit our website.

For more info & to book direct call 01208 862215 or email info@tristramcampsite.co.uk